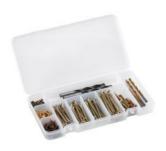

#### **General features**

- 2 metal lid safety support stays
- 2 TSA accepted locks
- telescopic handle and large wheels provided with ball bearings
- ergonomic handle, rubber coated grip
- side handle
- single steel hinge, riveted in several points to assure high resistance
- large base area for tools, powertools, accessories and spare parts
- stackability
- document wallet
- 3 small component boxes

#### **Features**

- 2 pallets with elastics, one with elastics on one side and the other with elastics on both sides