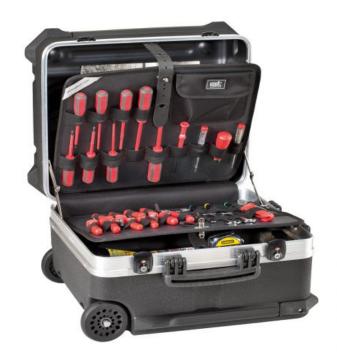

#### **General features**

- 2 metal lid safety support stays
- 2 TSA accepted locks
- telescopic handle and large wheels provided with ball bearings
- ergonomic handle, rubber coated grip
- side handle
- single steel hinge, riveted in several points to assure high resistance
- large base area for tools, powertools, accessories and spare parts
- stackability
- document wallet
- 3 small component boxes

#### **Features**

- 2 pallets with elastics, one with elastics on one side and the other with elastics on both sides

## **TURTLE 350 PEL**

High thickness polyethylene tool trolley

Tool trolley made entirely of HDPE polyethylene, a real shield against accidental shocks. Special extra thick aluminium trim for tight closure. High capacity case ideal for air travelling engineers that carry both tools, spare parts and components.