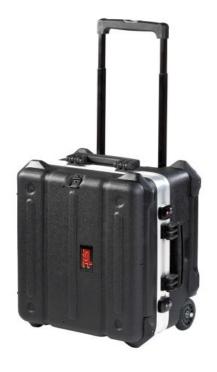

## **TURTLE 350 PEL**

High thickness polyethylene tool trolley

## **TURTLE 350 PEL**

High thickness polyethylene tool trolley

Tool trolley made entirely of HDPE polyethylene, a real shield against accidental shocks. Special extra thick aluminium trim for tight closure. High capacity case ideal for air travelling engineers that carry both tools, spare parts and components.

#### **General features**

- 2 metal lid safety support stays
- 2 TSA accepted locks
- telescopic handle and large wheels provided with ball bearings
- ergonomic handle, rubber coated grip
- side handle
- single steel hinge, riveted in several points to assure high resistance
- large base area for tools, powertools, accessories and spare parts
- stackability
- document wallet
- 3 small component boxes