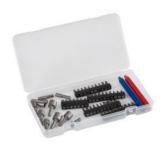

#### **General features**

- 2 metal lid safety support stays
- 2 TSA accepted locks
- telescopic handle and large wheels provided with ball bearings
- ergonomic handle, rubber coated grip
- side handle
- single steel hinge, riveted in several points to assure high resistance
- large base area for tools, powertools, accessories and spare parts
- stackability
- document wallet
- 3 small component boxes

#### **Features**

- 2 pallets with elastics, one with elastics on one side and the other with elastics on both sides