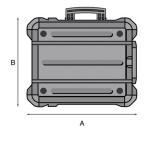

### **EAN**

8024482007878

| Technical features      | А                | В      | С        | D       | Е   |
|-------------------------|------------------|--------|----------|---------|-----|
| mm internal dimensions  | 470              | 390    | 347      | 144     | 203 |
|                         | Weight Kg 8,50   |        |          |         |     |
| inc internal dimensions | 18 1/2           | 15 3/8 | 13 11/16 | 5 11/16 | 8   |
|                         | Weight lbs 18.73 |        |          |         |     |