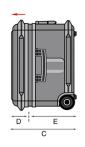

### **EAN**

8024482007878

| Technical features      | А                | В      | С        | D       | Е   |
|-------------------------|------------------|--------|----------|---------|-----|
| mm internal dimensions  | 470              | 390    | 347      | 144     | 203 |
|                         | Weight Kg 8,50   |        |          |         |     |
| inc internal dimensions | 18 1/2           | 15 3/8 | 13 11/16 | 5 11/16 | 8   |
|                         | Weight lbs 18.73 |        |          |         |     |